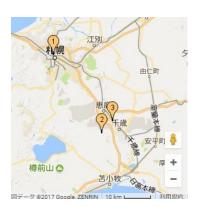

## Hokkaido Salmon Hatchery Tour (Chitose Salmon Field Station)

Hokkaido Salmon Hatchery (Chitose Salmon Field Station) is located along the Chitose river. Since 1888, the Hokkaido Salmon Hatchery specializes in raising and supplying salmon.

## **Kirin Beer Brewery Factory Tour**

Kirin Beer Brewery's factory is located in Chitose city. A brewery tour where you will taste freshly brewed beer after observing how Kirin beer is made as looking inside the factory and its operation.

- 1. Hokkaido University
- 2. Hokkaido Salmon Hatchery
- 3. Kirin Beer Brewery Factiry