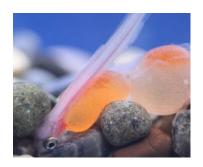

## Hokkaido Salmon Hatchery Tour (Chitose Salmon Field Station)

Hokkaido Salmon Hatchery (Chitose Salmon Field Station) is located along the Chitose river. Since 1888, the Hokkaido Salmon Hatchery specializes in raising and supplying salmon.