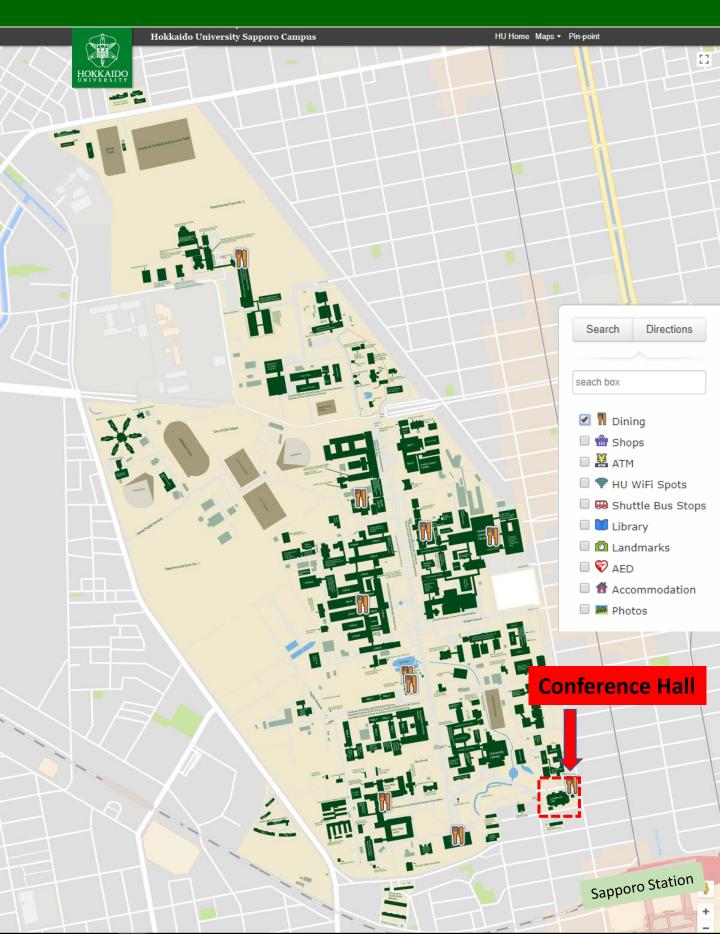

## **EXCURSION**





## Hokkaido Salmon Hatchery Tour (Chitose Salmon Field Station)

Hokkaido Salmon Hatchery (Chitose Salmon Field Station) is located along the Chitose river. Since 1888, the Hokkaido Salmon Hatchery specializes in raising and supplying salmon.







## **Kirin Beer Brewery Factory Tour**

Kirin Beer Brewery's factory is located in Chitose city. A brewery tour where you will taste freshly brewed beer after observing how Kirin beer is made as looking inside the factory and its operation.



- 1. Hokkaido University
- 2. Hokkaido Salmon Hatchery
- 3. Kirin Beer Brewery Factiry

## Campus MAP

(https://www.global.hokudai.ac.jp/maps/?p=Sapporo)